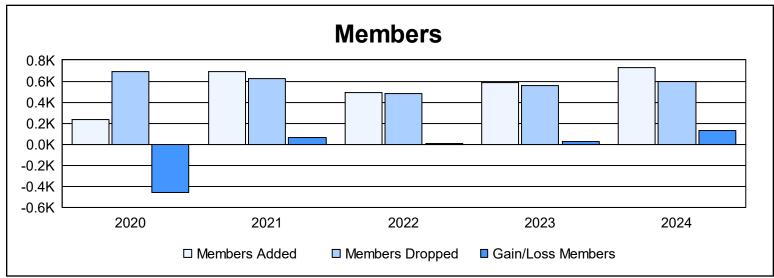

District 380 As of June 2024 Cumulative

| Year      | New<br>Clubs | Dropped<br>Clubs | Gain/<br>Loss<br>Clubs | New<br>Members | Charter<br>Members | Reinstate<br>Members | Transfer<br>Members | Total<br>Member<br>Added | Total<br>Members<br>Dropped | Gain/<br>Loss<br>Members |
|-----------|--------------|------------------|------------------------|----------------|--------------------|----------------------|---------------------|--------------------------|-----------------------------|--------------------------|
| 2019-2020 | 0            | 3                | -3                     | 0              | 106                | 65                   | 63                  | 234                      | 694                         | -460                     |
| 2020-2021 | 0            | 2                | -2                     | 467            | 58                 | 29                   | 135                 | 689                      | 621                         | 68                       |
| 2021-2022 | 0            | 1                | -1                     | 369            | 59                 | 45                   | 17                  | 490                      | 483                         | 7                        |
| 2022-2023 | 0            | 0                | 0                      | 478            | 22                 | 38                   | 45                  | 583                      | 559                         | 24                       |
| 2023-2024 | 7            | 1                | 6                      | 461            | 192                | 35                   | 37                  | 725                      | 594                         | 131                      |
| Average   | 1            | 1                | 0                      | 355            | 87                 | 42                   | 59                  | 544                      | 590                         | -46                      |