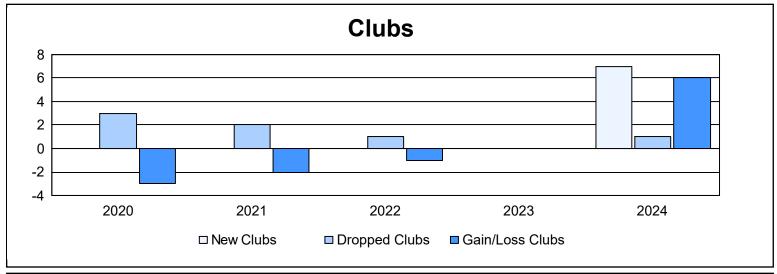

District 380 As of June 2024 Cumulative

| Year      | New<br>Clubs | Dropped<br>Clubs | Gain/<br>Loss<br>Clubs | New<br>Members | Charter<br>Members | Reinstate<br>Members | Transfer<br>Members | Total<br>Member<br>Added | Total<br>Members<br>Dropped | Gain/<br>Loss<br>Members |
|-----------|--------------|------------------|------------------------|----------------|--------------------|----------------------|---------------------|--------------------------|-----------------------------|--------------------------|
| 2019-2020 | 0            | 3                | -3                     | 0              | 106                | 65                   | 63                  | 234                      | 694                         | -460                     |
| 2020-2021 | 0            | 2                | -2                     | 467            | 58                 | 29                   | 135                 | 689                      | 621                         | 68                       |
| 2021-2022 | 0            | 1                | -1                     | 369            | 59                 | 45                   | 17                  | 490                      | 483                         | 7                        |
| 2022-2023 | 0            | 0                | 0                      | 478            | 22                 | 38                   | 45                  | 583                      | 559                         | 24                       |
| 2023-2024 | 7            | 1                | 6                      | 461            | 192                | 35                   | 37                  | 725                      | 594                         | 131                      |
| Average   | 1            | 1                | 0                      | 355            | 87                 | 42                   | 59                  | 544                      | 590                         | -46                      |